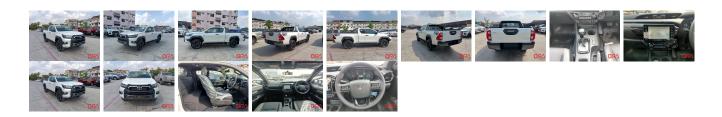

## **Vehicle Information**

| venicie 1    | ORA 1472  |             |                                                         |                            |             |           |  |
|--------------|-----------|-------------|---------------------------------------------------------|----------------------------|-------------|-----------|--|
| ΤΟΥΟΤΑ       |           |             | First Registration Year:2024-01Manufacture Year:2024-01 |                            |             | OKA 1472  |  |
| Model:       | SMART CAB | Chassis No: | MR0BA3CCXX                                              | XX <b>IXXIXMSMX</b> ssion: | : Automatic | Exterior: |  |
| Grade:       | S         | Engine:     |                                                         | Mileage:                   | 0           | Interior: |  |
| Fuel:        | Diesel    | Seats:      | 5                                                       | Engine                     | 2,800       |           |  |
| Drive Train: | 4WD       |             |                                                         | Capacity:                  |             |           |  |
|              |           |             |                                                         | Color:                     | WHITE       |           |  |