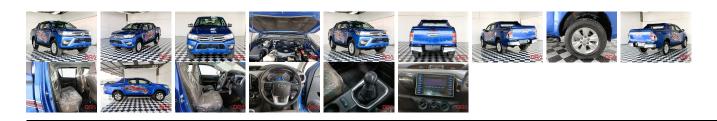

## . C 1 • 1 -4:

| Vehicle I    | ORA 1434   |             |                                                         |                          |        |           |          |  |
|--------------|------------|-------------|---------------------------------------------------------|--------------------------|--------|-----------|----------|--|
| ΤΟΥΟΤΑ       |            |             | First Registration Year:2017-02Manufacture Year:2017-02 |                          |        |           | OKA 1454 |  |
| Model:       | DOUBLE CAB | Chassis No: | MR0JB8DDXX                                              | XX <b>Kranson</b> ssion: | Manual | Exterior: |          |  |
| Grade:       | 4.5        | Engine:     |                                                         | Mileage:                 | 89,000 | Interior: |          |  |
| Fuel:        | Diesel     | Seats:      | 5                                                       | Engine                   | 2,400  |           |          |  |
| Drive Train: | 2WD        |             |                                                         | Capacity:                |        |           |          |  |
|              |            |             |                                                         | Color:                   | BLUE   |           |          |  |

## Vehicle Options:

| Pwr Steering     | Pwr Wind               | Pwr Mirrors    | Center Lock  |          |
|------------------|------------------------|----------------|--------------|----------|
| Air Cond         | Reverse Camera         | Pwr Slide Door | Easy Closer  |          |
| Cruise Control   | ABS                    | Air Bag        | Fog Lamps    |          |
| HID Head Lamps   | LED Head Lamps         | Spare Key      | Remote Key   |          |
| Push Start       | Seat Heater            | Pwr Seat       | Leather Seat | \$17,400 |
| Floor Mat        | Sun Roof               | Alloy Wheels   | Grill Guard  |          |
| Rear Wiper       | Rear Spoiler           | Stereo         | Navi/TV      |          |
| Car CD           | Car MD                 | AUX            | Spare Tire   |          |
| Spare Tire Case  | Puncture Repairing Kit | Tool           | Jack         |          |
| Operators Manual | Maint. Record          |                | n            |          |