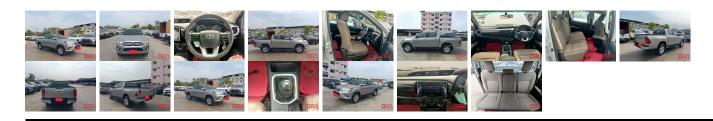

## **Vehicle Information**

| venicie i    | ORA 1435   |             |                                                         |                            |        |           |  |
|--------------|------------|-------------|---------------------------------------------------------|----------------------------|--------|-----------|--|
| ΤΟΥΟΤΑ       |            |             | First Registration Year:2016-08Manufacture Year:2016-08 |                            |        | ORA 1433  |  |
| Model:       | DOUBLE CAB | Chassis No: | MR0JB8DDX                                               | XXX <b>Kranshin</b> ssion: | Manual | Exterior: |  |
| Grade:       | 4.5        | Engine:     |                                                         | Mileage:                   | 67,500 | Interior: |  |
| Fuel:        | Diesel     | Seats:      | 5                                                       | Engine                     | 2,400  |           |  |
| Drive Train: | 2WD        |             |                                                         | Capacity:                  |        |           |  |
|              |            |             |                                                         | Color:                     | SILVER |           |  |

## Vehicle Options:

| Pwr Steering     | Pwr Wind               | Pwr Mirrors    | Center Lock  |          |
|------------------|------------------------|----------------|--------------|----------|
| Air Cond         | Reverse Camera         | Pwr Slide Door | Easy Closer  |          |
| Cruise Control   | ABS                    | Air Bag        | Fog Lamps    |          |
| HID Head Lamps   | LED Head Lamps         | Spare Key      | Remote Key   |          |
| Push Start       | Seat Heater            | Pwr Seat       | Leather Seat | \$15,500 |
| Floor Mat        | Sun Roof               | Alloy Wheels   | Grill Guard  |          |
| Rear Wiper       | Rear Spoiler           | Stereo         | Navi/TV      |          |
| Car CD           | Car MD                 | AUX            | Spare Tire   |          |
| Spare Tire Case  | Puncture Repairing Kit | Tool           | Jack         |          |
| Operators Manual | Maint. Record          |                | пп           |          |