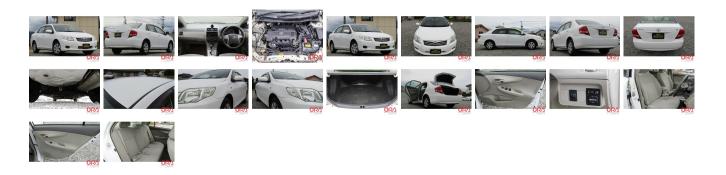

| Vehicle         | ehicle Information |                                  |                   |                                                         |                       |                        |          |
|-----------------|--------------------|----------------------------------|-------------------|---------------------------------------------------------|-----------------------|------------------------|----------|
| ΤΟΥΟΤΑ          |                    |                                  |                   | First Registration Year:2009-10Manufacture Year:2009-10 |                       |                        | ORA 1058 |
| Model:          | COROLLA<br>AXIO    | Chassis No:<br>Engine:<br>Seats: | NZE141-615**<br>5 | Transmission:<br>Mileage:                               | : Automatic<br>66,899 | Exterior:<br>Interior: |          |
| Grade:<br>Fuel: | 4.5<br>Petrol      |                                  |                   | Engine<br>Capacity:                                     | 1,500                 |                        |          |
| Drive Train     | :                  |                                  |                   | Color:                                                  | WHITE                 |                        |          |