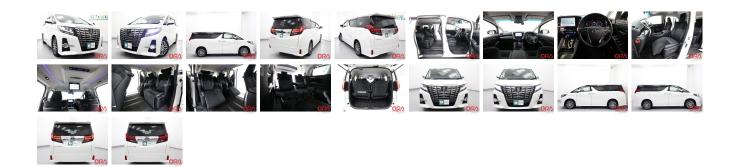

| Vehicle I       | ORA 1218                  |                   |               |                                      |                     |                        |  |  |
|-----------------|---------------------------|-------------------|---------------|--------------------------------------|---------------------|------------------------|--|--|
| ΤΟΥΟΤΑ          |                           |                   |               | st Registration Y<br>nufacture Year: | ion Year: 2016-06   |                        |  |  |
| Model:          | ALPHARD 2.5S<br>C PACKAGE | Chassis No:       | AGH35-003**** | Transmission:<br>Mileage:            | Automatic<br>13,453 | Exterior:<br>Interior: |  |  |
| Grade:<br>Fuel: | 4.5<br>Petrol             | Engine:<br>Seats: | 7             | Engine<br>Capacity:                  | 2,500               |                        |  |  |
| Drive Train:    | 4WD                       |                   |               | Color:                               | PEARL               |                        |  |  |

## Vehicle Options:

| Pwr Steering     | Pwr Wind               | Pwr Mirrors    | Center Lock  |          |
|------------------|------------------------|----------------|--------------|----------|
| Air Cond         | Reverse Camera         | Pwr Slide Door | Easy Closer  |          |
| Cruise Control   | ABS                    | Air Bag        | Fog Lamps    |          |
| HID Head Lamps   | LED Head Lamps         | Spare Key      | Remote Key   |          |
| Push Start       | Seat Heater            | Pwr Seat       | Leather Seat | \$22,700 |
| Floor Mat        | Sun Roof               | Alloy Wheels   | Grill Guard  |          |
| Rear Wiper       | Rear Spoiler           | Stereo         | Navi/TV      |          |
| Car CD           | Car MD                 | AUX            | Spare Tire   |          |
| Spare Tire Case  | Puncture Repairing Kit | Tool           | Jack         |          |
| Operators Manual | Maint. Record          |                |              |          |