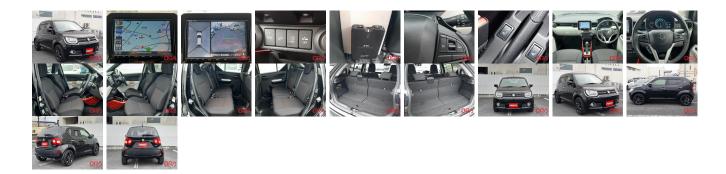

## Vahiala Taf ..

| Vehicle I       | ORA 1341           |                                  |                   |                                                         |                    |                        |          |  |
|-----------------|--------------------|----------------------------------|-------------------|---------------------------------------------------------|--------------------|------------------------|----------|--|
| SUZUKI          |                    |                                  |                   | First Registration Year:2018-02Manufacture Year:2018-02 |                    |                        | OKA 1341 |  |
| Model:          | IGNIS HYBRID<br>MZ | Chassis No:<br>Engine:<br>Seats: | FF21S-13****<br>5 | Transmission<br>Mileage:                                | : Automatic 67,200 | Exterior:<br>Interior: |          |  |
| Grade:<br>Fuel: | 4.5<br>Hybrid      |                                  |                   | Engine<br>Capacity:                                     | 1,200              |                        |          |  |
| Drive Train:    | 4WD                |                                  |                   | Color:                                                  | BLACK              |                        |          |  |

## Vehicle Options:

| Pwr Steering     | Pwr Wind               | Pwr Mirrors    | Center Lock  |         |
|------------------|------------------------|----------------|--------------|---------|
| Air Cond         | Reverse Camera         | Pwr Slide Door | Easy Closer  |         |
| Cruise Control   | ABS                    | Air Bag        | Fog Lamps    |         |
| HID Head Lamps   | LED Head Lamps         | Spare Key      | Remote Key   |         |
| Push Start       | Seat Heater            | Pwr Seat       | Leather Seat | \$7,100 |
| Floor Mat        | Sun Roof               | Alloy Wheels   | Grill Guard  |         |
| Rear Wiper       | Rear Spoiler           | Stereo         | Navi/TV      |         |
| Car CD           | Car MD                 | AUX            | Spare Tire   |         |
| Spare Tire Case  | Puncture Repairing Kit | Tool           | Jack         |         |
| Operators Manual | Maint. Record          |                | л            |         |