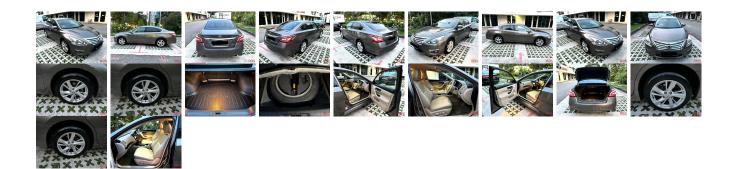

## Vahiala Taf ...

| Vehicle I    | ORA 1710 |             |             |                                      |           |           |          |
|--------------|----------|-------------|-------------|--------------------------------------|-----------|-----------|----------|
| NISSAN       |          |             |             | st Registration Y<br>nufacture Year: |           |           | OKA 1710 |
| Model:       | TEANA    | Chassis No: | MNTBBAL33Z0 | **Fřáňsmission:                      | Automatic | Exterior: |          |
| Grade:       | 4.5      | Engine:     |             | Mileage:                             | 53,900    | Interior: |          |
| Fuel:        | Petrol   | Seats:      | 5           | Engine                               | 2,000     |           |          |
| Drive Train: | 2WD      |             |             | Capacity:                            |           |           |          |
|              |          |             |             | Color:                               | GRAY      |           |          |

## Vehicle Options:

| Pwr Steering     | Pwr Wind               | Pwr Mirrors    | Center Lock  |        |
|------------------|------------------------|----------------|--------------|--------|
| Air Cond         | Reverse Camera         | Pwr Slide Door | Easy Closer  |        |
| Cruise Control   | ABS                    | Air Bag        | Fog Lamps    |        |
| HID Head Lamps   | LED Head Lamps         | Spare Key      | Remote Key   |        |
| Push Start       | Seat Heater            | Pwr Seat       | Leather Seat | \$4,80 |
| Floor Mat        | Sun Roof               | Alloy Wheels   | Grill Guard  |        |
| Rear Wiper       | Rear Spoiler           | Stereo         | Navi/TV      |        |
| Car CD           | Car MD                 | AUX            | Spare Tire   |        |
| Spare Tire Case  | Puncture Repairing Kit | Tool           | Jack         |        |
| Operators Manual | Maint. Record          | -              | n            |        |