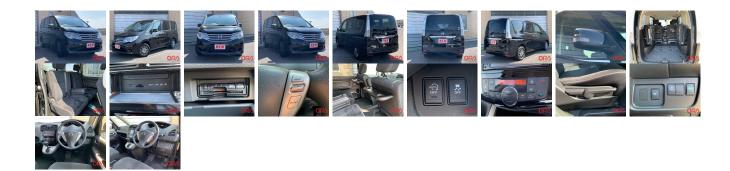

## Vahiala Taf ...

| Vehicle I             | ehicle Information |                   |                                                         |                           |                     |                        |          |  |
|-----------------------|--------------------|-------------------|---------------------------------------------------------|---------------------------|---------------------|------------------------|----------|--|
| NISSAN                |                    |                   | First Registration Year:2014-08Manufacture Year:2014-08 |                           |                     |                        | ORA 1102 |  |
| Model:<br>Grade:      | SERENA<br>4.5      | Chassis No:       | HFC26-23****                                            | Transmission:<br>Mileage: | Automatic<br>43,000 | Exterior:<br>Interior: |          |  |
| Fuel:<br>Drive Train: | Petrol             | Engine:<br>Seats: | 7                                                       | Engine<br>Capacity:       | 2,000               | merior.                |          |  |
|                       |                    |                   |                                                         | Color:                    | BLACK               |                        |          |  |

## Vehicle Options:

| Pwr Steering     | Pwr Wind               | Pwr Mirrors    | Center Lock  |         |
|------------------|------------------------|----------------|--------------|---------|
| Air Cond         | Reverse Camera         | Pwr Slide Door | Easy Closer  |         |
| Cruise Control   | ABS                    | Air Bag        | Fog Lamps    |         |
| HID Head Lamps   | LED Head Lamps         | Spare Key      | Remote Key   |         |
| Push Start       | Seat Heater            | Pwr Seat       | Leather Seat | \$7,500 |
| Floor Mat        | Sun Roof               | Alloy Wheels   | Grill Guard  |         |
| Rear Wiper       | Rear Spoiler           | Stereo         | Navi/TV      |         |
| Car CD           | Car MD                 | AUX            | Spare Tire   |         |
| Spare Tire Case  | Puncture Repairing Kit | Tool           | Jack         |         |
| Operators Manual | Maint. Record          |                |              |         |