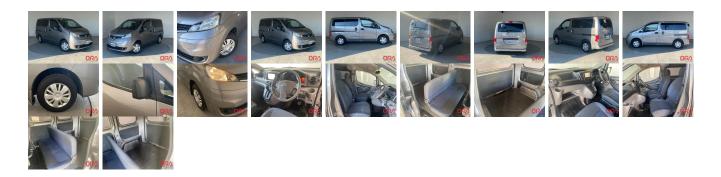

## **Vehicle Information**

| v enicie 1   | mormation         |             |             |                                           |           |           | ORA 1135 |
|--------------|-------------------|-------------|-------------|-------------------------------------------|-----------|-----------|----------|
| NISSAN       |                   |             |             | First Registration Y<br>Manufacture Year: |           |           |          |
| Model:       | NV200             | Chassis No: | VM20-05**** | Transmission:                             | Automatic | Exterior: |          |
| would.       | VANETTE VAN<br>DX | Engine:     | V 1V120-05  | Mileage:                                  | 34,361    | Interior: |          |
| Grade:       | 4.5               | Seats:      | 5           | Engine<br>Capacity:                       | 1,600     |           |          |
| Fuel:        | Petrol            |             |             | Color:                                    | GRAY      |           |          |
| Drive Train: | 2WD               |             |             |                                           |           |           |          |