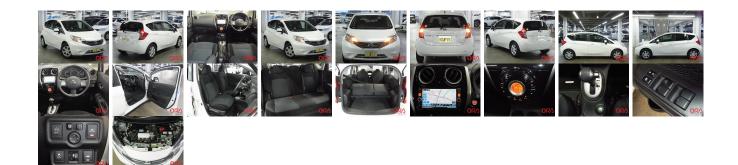

| Vehicle I             | ORA 1100      |             |            |                                           |                 |           |          |
|-----------------------|---------------|-------------|------------|-------------------------------------------|-----------------|-----------|----------|
| NISSAN                |               |             |            | First Registration Y<br>Manufacture Year: |                 |           | OKA 1100 |
| Model:                | NOTE X        | Chassis No: | E12-27**** | Transmission:                             |                 | Exterior: |          |
| Grade:<br>Fuel:       | 4.5<br>Petrol | Engine:     |            | Mileage:<br>Engine                        | 32,400<br>1,200 | Interior: |          |
| Fuel:<br>Drive Train: | reuoi         | Seats:      | 5          | Capacity:                                 | 1,200           |           |          |
|                       |               |             |            | Color:                                    | PEARL WHITE     |           |          |

## Vehicle Options:

| Pwr Steering     | Pwr Wind               | Pwr Mirrors    | Center Lock  |         |
|------------------|------------------------|----------------|--------------|---------|
| Air Cond         | Reverse Camera         | Pwr Slide Door | Easy Closer  |         |
| Cruise Control   | ABS                    | Air Bag        | Fog Lamps    |         |
| HID Head Lamps   | LED Head Lamps         | Spare Key      | Remote Key   |         |
| Push Start       | Seat Heater            | Pwr Seat       | Leather Seat | \$3,500 |
| Floor Mat        | Sun Roof               | Alloy Wheels   | Grill Guard  |         |
| Rear Wiper       | Rear Spoiler           | Stereo         | Navi/TV      |         |
| Car CD           | Car MD                 | AUX            | Spare Tire   |         |
| Spare Tire Case  | Puncture Repairing Kit | Tool           | Jack         |         |
| Operators Manual | Maint. Record          |                |              |         |