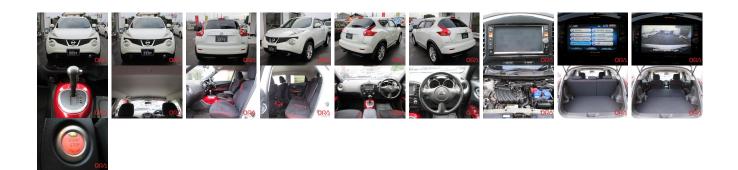

| Vehicle I             | ORA 6136      |             |                                                         |                     |             |           |  |
|-----------------------|---------------|-------------|---------------------------------------------------------|---------------------|-------------|-----------|--|
| NISSAN                |               |             | First Registration Year:2011-10Manufacture Year:2011-10 |                     |             | OKA 0150  |  |
| Model:                | JUKE          | Chassis No: | YF15-03***                                              |                     |             | Exterior: |  |
| Grade:                | 4<br>D ( )    | Engine:     |                                                         | Mileage:            | 67,327      | Interior: |  |
| Fuel:<br>Drive Train: | Petrol<br>2WD | Seats:      | 5                                                       | Engine<br>Capacity: | 1,500       |           |  |
| Dire Ham.             | 2110          |             |                                                         | Color:              | PEARL WHITE |           |  |

## Vehicle Options:

| Pwr Steering     | Pwr Wind               | Pwr Mirrors    | Center Lock  |         |
|------------------|------------------------|----------------|--------------|---------|
| Air Cond         | Reverse Camera         | Pwr Slide Door | Easy Closer  |         |
| Cruise Control   | ABS                    | Air Bag        | Fog Lamps    |         |
| HID Head Lamps   | LED Head Lamps         | Spare Key      | Remote Key   |         |
| Push Start       | Seat Heater            | Pwr Seat       | Leather Seat | \$2,700 |
| Floor Mat        | Sun Roof               | Alloy Wheels   | Grill Guard  |         |
| Rear Wiper       | Rear Spoiler           | Stereo         | Navi/TV      |         |
| Car CD           | Car MD                 | AUX            | Spare Tire   |         |
| Spare Tire Case  | Puncture Repairing Kit | Tool           | Jack         |         |
| Operators Manual | Maint. Record          |                |              |         |