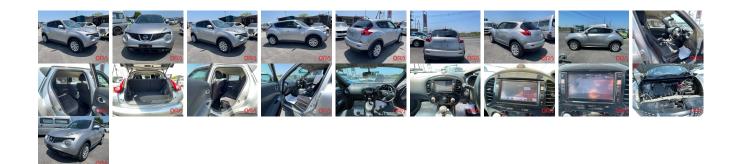

| Vehicle I    | nformation |             |             |                                                         |           |           |  |  |
|--------------|------------|-------------|-------------|---------------------------------------------------------|-----------|-----------|--|--|
| NISSAN       |            |             |             | First Registration Year:2011-09Manufacture Year:2011-09 |           |           |  |  |
| Model:       | JUKE       | Chassis No: | YF15-03**** | * Transmission                                          | Automatic | Exterior: |  |  |
| Grade:       | 3.5        | Engine:     |             | Mileage:                                                | 59,418    | Interior: |  |  |
| Fuel:        | Petrol     | Seats:      | 5           | Engine                                                  | 1,500     |           |  |  |
| Drive Train: | 2WD        |             |             | Capacity:                                               |           |           |  |  |
|              |            |             |             | Color:                                                  | SILVER    |           |  |  |