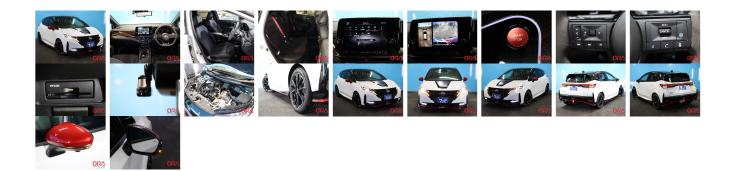

| Vehicle I             | ORA 1849      |                                  |            |                                                         |                     |                        |          |
|-----------------------|---------------|----------------------------------|------------|---------------------------------------------------------|---------------------|------------------------|----------|
| NISSAN                |               |                                  |            | First Registration Year:2022-06Manufacture Year:2022-06 |                     |                        | OKA 1649 |
| Model:<br>Grade:      | AURA<br>4     | Chassis No:<br>Engine:<br>Seats: | FE13-24*** | * Transmission:<br>Mileage:                             | Automatic<br>29,554 | Exterior:<br>Interior: |          |
| Fuel:<br>Drive Train: | Hybrid<br>2WD |                                  | 5          | Engine<br>Capacity:<br>Color:                           | 1,200<br>PEARL II   |                        |          |

## Vehicle Options:

| Pwr Steering     | Pwr Wind               | Pwr Mirrors    | Center Lock  |          |
|------------------|------------------------|----------------|--------------|----------|
| Air Cond         | Reverse Camera         | Pwr Slide Door | Easy Closer  |          |
| Cruise Control   | ABS                    | Air Bag        | Fog Lamps    |          |
| HID Head Lamps   | LED Head Lamps         | Spare Key      | Remote Key   |          |
| Push Start       | Seat Heater            | Pwr Seat       | Leather Seat | \$19,500 |
| Floor Mat        | Sun Roof               | Alloy Wheels   | Grill Guard  |          |
| Rear Wiper       | Rear Spoiler           | Stereo         | Navi/TV      |          |
| Car CD           | Car MD                 | AUX            | Spare Tire   |          |
| Spare Tire Case  | Puncture Repairing Kit | Tool           | Jack         |          |
| Operators Manual | Maint. Record          | ~              | n            |          |