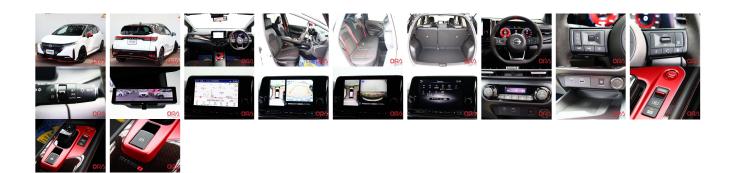

| Vehicle I                 | ORA 1845            |                        |            |                                                         |                         |      |                        |          |  |
|---------------------------|---------------------|------------------------|------------|---------------------------------------------------------|-------------------------|------|------------------------|----------|--|
| NISSAN                    |                     |                        |            | First Registration Year:2021-12Manufacture Year:2021-12 |                         |      |                        | OKA 1045 |  |
| Model:<br>Grade:<br>Fuel: | AURA<br>4<br>Petrol | Chassis No:<br>Engine: | FE13-22*** | * Transmission<br>Mileage:<br>Engine                    | Autom<br>6,000<br>1,200 | atic | Exterior:<br>Interior: |          |  |
| Drive Train:              | 2WD                 | Seats:                 | 5          | Capacity:<br>Color:                                     | PEARL II                |      |                        |          |  |

## Vehicle Options:

| Pwr Steering     | Pwr Wind               | Pwr Mirrors    | Center Lock  |          |
|------------------|------------------------|----------------|--------------|----------|
| Air Cond         | Reverse Camera         | Pwr Slide Door | Easy Closer  |          |
| Cruise Control   | ABS                    | Air Bag        | Fog Lamps    |          |
| HID Head Lamps   | LED Head Lamps         | Spare Key      | Remote Key   |          |
| Push Start       | Seat Heater            | Pwr Seat       | Leather Seat | \$22,000 |
| Floor Mat        | Sun Roof               | Alloy Wheels   | Grill Guard  |          |
| Rear Wiper       | Rear Spoiler           | Stereo         | Navi/TV      |          |
| Car CD           | Car MD                 | AUX            | Spare Tire   |          |
| Spare Tire Case  | Puncture Repairing Kit | Tool           | Jack         |          |
| Operators Manual | Maint. Record          | ~              | "            |          |