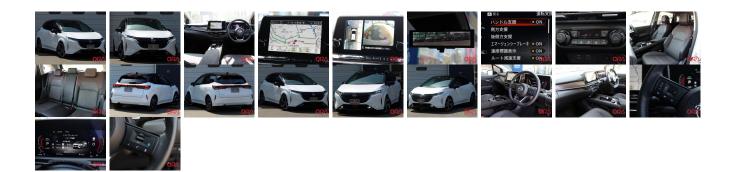

| Vehicle I                       | ORA 1844           |                   |                                                         |                                 |                 |           |  |
|---------------------------------|--------------------|-------------------|---------------------------------------------------------|---------------------------------|-----------------|-----------|--|
| NISSAN                          |                    |                   | First Registration Year:2021-10Manufacture Year:2021-10 |                                 |                 | ORA 1644  |  |
| Model:                          | AURA               | Chassis No:       | FSNE13-52****                                           | Transmission:                   |                 | Exterior: |  |
| Grade:<br>Fuel:<br>Drive Train: | 4<br>Hybrid<br>4WD | Engine:<br>Seats: | 5                                                       | Mileage:<br>Engine<br>Capacity: | 32,255<br>1,200 | Interior: |  |
|                                 |                    |                   |                                                         | Color:                          | PEARL           |           |  |

## Vehicle Options:

| Pwr Steering     | Pwr Wind               | Pwr Mirrors    | Center Lock  |          |
|------------------|------------------------|----------------|--------------|----------|
| Air Cond         | Reverse Camera         | Pwr Slide Door | Easy Closer  |          |
| Cruise Control   | ABS                    | Air Bag        | Fog Lamps    |          |
| HID Head Lamps   | LED Head Lamps         | Spare Key      | Remote Key   |          |
| Push Start       | Seat Heater            | Pwr Seat       | Leather Seat | \$15,400 |
| Floor Mat        | Sun Roof               | Alloy Wheels   | Grill Guard  |          |
| Rear Wiper       | Rear Spoiler           | Stereo         | Navi/TV      |          |
| Car CD           | Car MD                 | AUX            | Spare Tire   |          |
| Spare Tire Case  | Puncture Repairing Kit | Tool           | Jack         |          |
| Operators Manual | Maint. Record          |                |              |          |