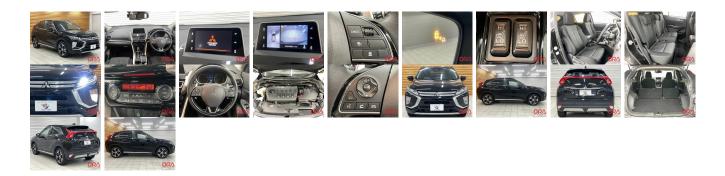

## . c . . . <u>.</u>

| Vehicle I                                 | ORA 1786                            |                                  |                   |                                                            |                                    |  |                        |          |  |
|-------------------------------------------|-------------------------------------|----------------------------------|-------------------|------------------------------------------------------------|------------------------------------|--|------------------------|----------|--|
| MITSUBISHI                                |                                     |                                  |                   | First Registration Year:2020-07Manufacture Year:2020-07    |                                    |  |                        | ORA 1780 |  |
| Model:<br>Grade:<br>Fuel:<br>Drive Train: | ECLIPSE CROSS<br>4<br>Diesel<br>4WD | Chassis No:<br>Engine:<br>Seats: | GK9W-012****<br>5 | Transmission:<br>Mileage:<br>Engine<br>Capacity:<br>Color: | Automa<br>19,000<br>2,300<br>BLACK |  | Exterior:<br>Interior: |          |  |

## Vehicle Options:

| Pwr Steering     | Pwr Wind               | Pwr Mirrors    | Center Lock  |          |
|------------------|------------------------|----------------|--------------|----------|
| Air Cond         | Reverse Camera         | Pwr Slide Door | Easy Closer  |          |
| Cruise Control   | ABS                    | Air Bag        | Fog Lamps    |          |
| HID Head Lamps   | LED Head Lamps         | Spare Key      | Remote Key   |          |
| Push Start       | Seat Heater            | Pwr Seat       | Leather Seat | \$17,000 |
| Floor Mat        | Sun Roof               | Alloy Wheels   | Grill Guard  |          |
| Rear Wiper       | Rear Spoiler           | Stereo         | Navi/TV      |          |
| Car CD           | Car MD                 | AUX            | Spare Tire   |          |
| Spare Tire Case  | Puncture Repairing Kit | Tool           | Jack         |          |
| Operators Manual | Maint. Record          | ~              | n            |          |