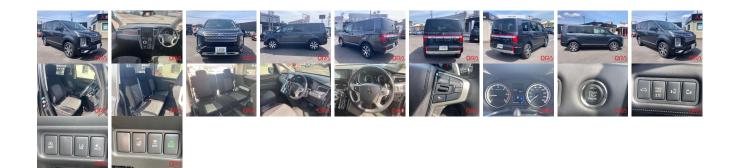

## ſ . . . 4: -

| Vehicle I                                 | ORA 1803                         |                                  |                   |                                                         |                 |                        |          |  |
|-------------------------------------------|----------------------------------|----------------------------------|-------------------|---------------------------------------------------------|-----------------|------------------------|----------|--|
| MITSUBISHI                                |                                  |                                  |                   | First Registration Year:2022-02Manufacture Year:2022-02 |                 |                        | OKA 1803 |  |
| Model:<br>Grade:<br>Fuel:<br>Drive Train: | DELICA D:5<br>4<br>Diesel<br>4WD | Chassis No:<br>Engine:<br>Seats: | CV1W-302****<br>8 | Transmission:<br>Mileage:<br>Engine<br>Capacity:        | 31,000<br>2,200 | Exterior:<br>Interior: |          |  |
|                                           |                                  |                                  |                   | Color:                                                  | DOLPHINE        |                        |          |  |

## Vehicle Options:

| Pwr Steering     | Pwr Wind               | Pwr Mirrors    | Center Lock  |          |
|------------------|------------------------|----------------|--------------|----------|
| Air Cond         | Reverse Camera         | Pwr Slide Door | Easy Closer  |          |
| Cruise Control   | ABS                    | Air Bag        | Fog Lamps    |          |
| HID Head Lamps   | LED Head Lamps         | Spare Key      | Remote Key   |          |
| Push Start       | Seat Heater            | Pwr Seat       | Leather Seat | \$25,500 |
| Floor Mat        | Sun Roof               | Alloy Wheels   | Grill Guard  |          |
| Rear Wiper       | Rear Spoiler           | Stereo         | Navi/TV      |          |
| Car CD           | Car MD                 | AUX            | Spare Tire   |          |
| Spare Tire Case  | Puncture Repairing Kit | Tool           | Jack         |          |
| Operators Manual | Maint. Record          |                |              |          |