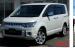

## **Vehicle Information**

MITSUBISHI First Registration Year: 2017-09 Manufacture Year: 2017-09

8

**Model:** DELICA D:5

Chassis No: CV1W-122\*\*\*\* Transmission: Automatic

2,200

**Exterior:** 

Grade: 4