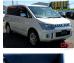

## **Vehicle Information**

MITSUBISHI First Registration Year: 2017-09 Manufacture Year: 2017-09

8

**Model:** DELICA D:5

Chassis No: CV1W-122\*\*\*\* Transmission: Automatic

2,200

**Exterior:** 

Grade: 4

**Drive Train:** 4WD

**Engine:** 

Mileage: 117,480 Interior:

**Fuel:** 

Diesel **Seats:** 

Engine Capacity:

Color: **PEARL** 

ORA 1807