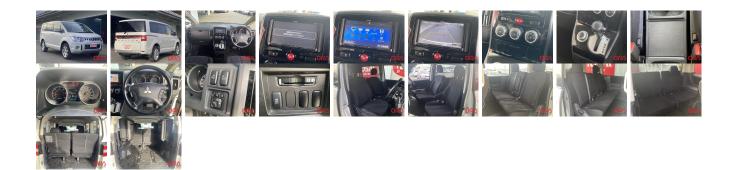

## Vehicle Options:

| Pwr Steering     | Pwr Wind               | Pwr Mirrors    | Center Lock  |          |
|------------------|------------------------|----------------|--------------|----------|
| Air Cond         | Reverse Camera         | Pwr Slide Door | Easy Closer  |          |
| Cruise Control   | ABS                    | Air Bag        | Fog Lamps    |          |
| HID Head Lamps   | LED Head Lamps         | Spare Key      | Remote Key   |          |
| Push Start       | Seat Heater            | Pwr Seat       | Leather Seat | \$16,500 |
| Floor Mat        | Sun Roof               | Alloy Wheels   | Grill Guard  |          |
| Rear Wiper       | Rear Spoiler           | Stereo         | Navi/TV      |          |
| Car CD           | Car MD                 | AUX            | Spare Tire   |          |
| Spare Tire Case  | Puncture Repairing Kit | Tool           | Jack         |          |
| Operators Manual | Maint. Record          |                |              |          |