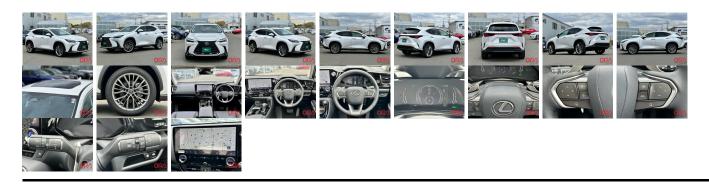

## 7 **1 • 1 T** @

| Vehicle I       | $OD \land 1752$        |                   |                    |                                                         |                  |                        |          |  |
|-----------------|------------------------|-------------------|--------------------|---------------------------------------------------------|------------------|------------------------|----------|--|
| LEXUS           |                        |                   |                    | First Registration Year:2023-05Manufacture Year:2023-05 |                  |                        | ORA 1752 |  |
| Model:          | NX NX350H<br>VERSION L | Chassis No:       | AAZH25-<br>602**** | Transmission:<br>Mileage:                               | Automatic<br>260 | Exterior:<br>Interior: |          |  |
| Grade:<br>Fuel: | 4.5<br>Hybrid          | Engine:<br>Seats: | 5                  | Engine<br>Capacity:                                     | 2,500            |                        |          |  |
| Drive Train:    | 4WD                    |                   | -                  | Color:                                                  | PEARL WHITE      |                        |          |  |

## Vehicle Options:

| Pwr Steering     | Pwr Wind               | Pwr Mirrors    | Center Lock  |          |
|------------------|------------------------|----------------|--------------|----------|
| Air Cond         | Reverse Camera         | Pwr Slide Door | Easy Closer  |          |
| Cruise Control   | ABS                    | Air Bag        | Fog Lamps    |          |
| HID Head Lamps   | LED Head Lamps         | Spare Key      | Remote Key   |          |
| Push Start       | Seat Heater            | Pwr Seat       | Leather Seat | \$43,201 |
| Floor Mat        | Sun Roof               | Alloy Wheels   | Grill Guard  |          |
| Rear Wiper       | Rear Spoiler           | Stereo         | Navi/TV      |          |
| Car CD           | Car MD                 | AUX            | Spare Tire   |          |
| Spare Tire Case  | Puncture Repairing Kit | Tool           | Jack         |          |
| Operators Manual | Maint. Record          | ~              |              |          |