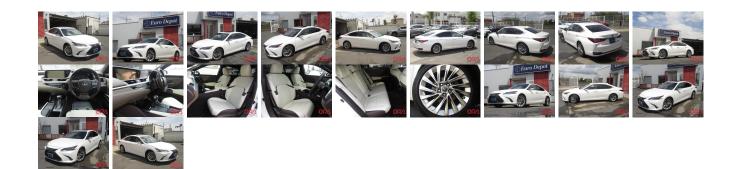

| Vehicle I       | $OD \land 1757$        |                   |                                                         |                           |                       |                        |  |
|-----------------|------------------------|-------------------|---------------------------------------------------------|---------------------------|-----------------------|------------------------|--|
| LEXUS           |                        |                   | First Registration Year:2020-07Manufacture Year:2020-07 |                           |                       | ORA 1757               |  |
| Model:          | ES ES300H<br>VERSION L | Chassis No:       | AXZH10-<br>103****                                      | Transmission:<br>Mileage: | : Automatic<br>35,650 | Exterior:<br>Interior: |  |
| Grade:<br>Fuel: | 4.5<br>Hybrid          | Engine:<br>Seats: | 5                                                       | Engine<br>Capacity:       | 2,500                 |                        |  |
| Drive Train:    | 2WD                    |                   |                                                         | Color:                    | PEARL WHITE           |                        |  |

## Vehicle Options:

| Pwr Steering     | Pwr Wind               | Pwr Mirrors    | Center Lock  |          |
|------------------|------------------------|----------------|--------------|----------|
| Air Cond         | Reverse Camera         | Pwr Slide Door | Easy Closer  |          |
| Cruise Control   | ABS                    | Air Bag        | Fog Lamps    |          |
| HID Head Lamps   | LED Head Lamps         | Spare Key      | Remote Key   |          |
| Push Start       | Seat Heater            | Pwr Seat       | Leather Seat | \$28,400 |
| Floor Mat        | Sun Roof               | Alloy Wheels   | Grill Guard  |          |
| Rear Wiper       | Rear Spoiler           | Stereo         | Navi/TV      |          |
| Car CD           | Car MD                 | AUX            | Spare Tire   |          |
| Spare Tire Case  | Puncture Repairing Kit | Tool           | Jack         |          |
| Operators Manual | Maint. Record          |                |              |          |