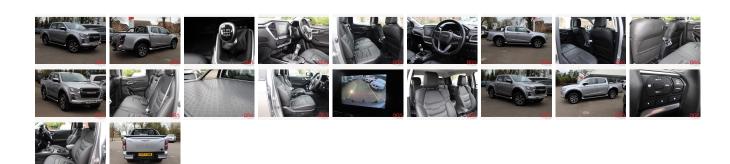

## **Vehicle Information**

**ISUZU** 

First Registration Year: 2023-06

Manufacture Year: 2023-06

Fuel: Diesel Seats: 5

Engine 3,000
Capacity:

Drive Train: 4WD Capacity:

Color: GUI

Color: GUN METTALIC

## **Vehicle Options:**

| Pwr Steering     | Pwr Wind               | Pwr Mirrors    | Center Lock           |   |
|------------------|------------------------|----------------|-----------------------|---|
| Air Cond         | Reverse Camera         | Pwr Slide Door | Easy Closer           |   |
| Cruise Control   | ABS                    | Air Bag        | Fog Lamps             |   |
| HID Head Lamps   | LED Head Lamps         | Spare Key      | Remote Key            |   |
| Push Start       | Seat Heater            | Pwr Seat       | Leather Seat \$38,000 | 0 |
| Floor Mat        | Sun Roof               | Alloy Wheels   | Grill Guard           |   |
| Rear Wiper       | Rear Spoiler           | Stereo         | Navi/TV               |   |
| Car CD           | Car MD                 | AUX            | Spare Tire            |   |
| Spare Tire Case  | Puncture Repairing Kit | Tool           | Jack                  |   |
| Operators Manual | Maint. Record          |                |                       |   |