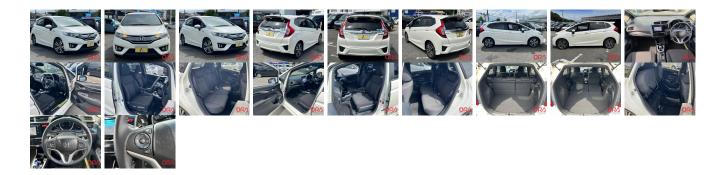

## Vahiala Taf ..

| Vehicle I       | ORA 6059                |                                  |             |                                                         |                     |                        |          |  |
|-----------------|-------------------------|----------------------------------|-------------|---------------------------------------------------------|---------------------|------------------------|----------|--|
| HONDA           |                         |                                  |             | First Registration Year:2013-01Manufacture Year:2013-01 |                     |                        | OKA 0039 |  |
| Model:          | FIT HYBRID S<br>PACKAGE | Chassis No:<br>Engine:<br>Seats: | GP5-303**** | Transmission:<br>Mileage:                               | Automatic<br>30,710 | Exterior:<br>Interior: |          |  |
| Grade:<br>Fuel: | 4.0<br>Petrol           |                                  | 5           | Engine<br>Capacity:                                     | 1,500               |                        |          |  |
| Drive Train:    | 2WD                     |                                  |             | Color:                                                  | P WHITE             |                        |          |  |

## Vehicle Options:

| Pwr Steering     | Pwr Wind               | Pwr Mirrors    | Center Lock  |         |
|------------------|------------------------|----------------|--------------|---------|
| Air Cond         | Reverse Camera         | Pwr Slide Door | Easy Closer  |         |
| Cruise Control   | ABS                    | Air Bag        | Fog Lamps    |         |
| HID Head Lamps   | LED Head Lamps         | Spare Key      | Remote Key   |         |
| Push Start       | Seat Heater            | Pwr Seat       | Leather Seat | \$4,400 |
| Floor Mat        | Sun Roof               | Alloy Wheels   | Grill Guard  |         |
| Rear Wiper       | Rear Spoiler           | Stereo         | Navi/TV      |         |
| Car CD           | Car MD                 | AUX            | Spare Tire   |         |
| Spare Tire Case  | Puncture Repairing Kit | Tool           | Jack         |         |
| Operators Manual | Maint. Record          |                |              |         |