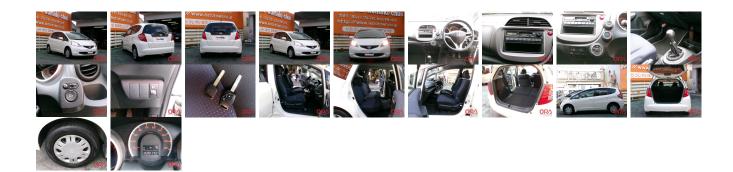

## **X7 1 \* 1 T C** .

| Vehicle I    | ORA 1281 |             |             |                                                         |             |           |          |  |
|--------------|----------|-------------|-------------|---------------------------------------------------------|-------------|-----------|----------|--|
| HONDA        |          |             |             | First Registration Year:2010-09Manufacture Year:2010-09 |             |           | OKA 1201 |  |
| Model:       | FIT G    | Chassis No: | GE6-142**** | * Transmission:                                         | Manual      | Exterior: |          |  |
| Grade:       | 4.5      | Engine:     |             | Mileage:                                                | 28,200      | Interior: |          |  |
| Fuel:        | Petrol   | Seats:      | 5           | Engine<br>Capacity:                                     | 1,300       |           |          |  |
| Drive Train: | 2WD      |             |             | 1 0                                                     |             |           |          |  |
|              |          |             |             | Color:                                                  | PEARL WHITE |           |          |  |

## Vehicle Options:

| Pwr Steering     | Pwr Wind               | Pwr Mirrors    | Center Lock  |         |
|------------------|------------------------|----------------|--------------|---------|
| Air Cond         | Reverse Camera         | Pwr Slide Door | Easy Closer  |         |
| Cruise Control   | ABS                    | Air Bag        | Fog Lamps    |         |
| HID Head Lamps   | LED Head Lamps         | Spare Key      | Remote Key   |         |
| Push Start       | Seat Heater            | Pwr Seat       | Leather Seat | \$2,500 |
| Floor Mat        | Sun Roof               | Alloy Wheels   | Grill Guard  |         |
| Rear Wiper       | Rear Spoiler           | Stereo         | Navi/TV      |         |
| Car CD           | Car MD                 | AUX            | Spare Tire   |         |
| Spare Tire Case  | Puncture Repairing Kit | Tool           | Jack         |         |
| Operators Manual | Maint. Record          |                | n            |         |