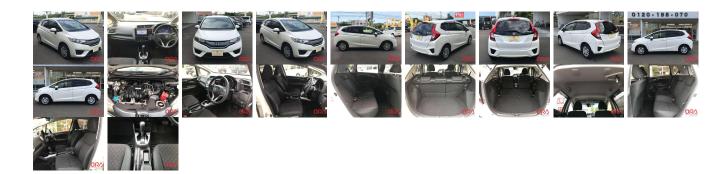

| Vehicle                                   | ORA 6046             |                                                         |                  |                                                           |                                       |   |                        |  |
|-------------------------------------------|----------------------|---------------------------------------------------------|------------------|-----------------------------------------------------------|---------------------------------------|---|------------------------|--|
| HONDA                                     |                      | First Registration Year:2015-07Manufacture Year:2015-07 |                  |                                                           |                                       |   | OKA 0040               |  |
| Model:<br>Grade:<br>Fuel:<br>Drive Train: | FIT<br>4.0<br>Petrol | Chassis No:<br>Engine:<br>Seats:                        | GK3-131****<br>5 | Transmission<br>Mileage:<br>Engine<br>Capacity:<br>Color: | : Autom<br>31,000<br>1,300<br>Pearl V | ) | Exterior:<br>Interior: |  |