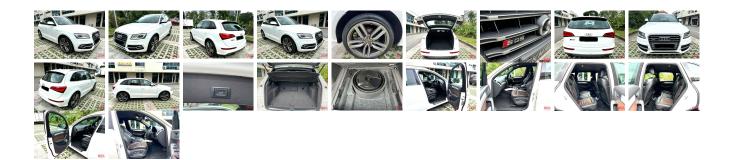

## Vahiala Taf •

| Vehicle I       | ORA 1682            |                   |            |                                          |                     |                        |          |
|-----------------|---------------------|-------------------|------------|------------------------------------------|---------------------|------------------------|----------|
| AUDI            |                     |                   |            | First Registration Y<br>Manufacture Year |                     |                        | OKA 1082 |
| Model:          | SQ5 TFSI<br>QUATTRO | Chassis No:       | WAUZZZ8R6I | EA* <b>Transmission</b> :<br>Mileage:    | Automatic<br>84,700 | Exterior:<br>Interior: |          |
| Grade:<br>Fuel: | 4.5<br>Petrol       | Engine:<br>Seats: | 5          | Engine<br>Capacity:                      | 3,000               |                        |          |
| Drive Train:    | 4WD                 |                   |            | Color:                                   | WHITE               |                        |          |