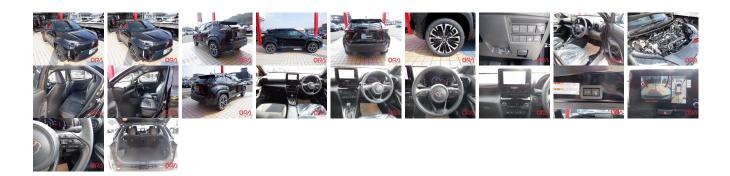

## **Vehicle Information**

| v enicie il                               | ORA 6093                            |                                  |                    |                                                         |                         |                        |          |  |
|-------------------------------------------|-------------------------------------|----------------------------------|--------------------|---------------------------------------------------------|-------------------------|------------------------|----------|--|
| ΤΟΥΟΤΑ                                    | ЭТА                                 |                                  |                    | First Registration Year:2024-01Manufacture Year:2024-01 |                         |                        | ORA 0075 |  |
| Model:<br>Grade:<br>Fuel:<br>Drive Train: | YARIS CROSS Z<br>S<br>Hybrid<br>2WD | Chassis No:<br>Engine:<br>Seats: | MXPJ10-205***<br>5 | ** Transmission:<br>Mileage:<br>Engine<br>Capacity:     | Automatic<br>0<br>1,500 | Exterior:<br>Interior: |          |  |
| Diive Irain.                              | 200                                 |                                  |                    | Color:                                                  | BLACK                   |                        |          |  |

## Vehicle Options:

| Pwr Steering     | Pwr Wind               | Pwr Mirrors    | Center Lock  |          |
|------------------|------------------------|----------------|--------------|----------|
| Air Cond         | Reverse Camera         | Pwr Slide Door | Easy Closer  |          |
| Cruise Control   | ABS                    | Air Bag        | Fog Lamps    |          |
| HID Head Lamps   | LED Head Lamps         | Spare Key      | Remote Key   |          |
| Push Start       | Seat Heater            | Pwr Seat       | Leather Seat | \$21,600 |
| Floor Mat        | Sun Roof               | Alloy Wheels   | Grill Guard  |          |
| Rear Wiper       | Rear Spoiler           | Stereo         | Navi/TV      |          |
| Car CD           | Car MD                 | AUX            | Spare Tire   |          |
| Spare Tire Case  | Puncture Repairing Kit | Tool           | Jack         |          |
| Operators Manual | Maint. Record          |                | n            |          |