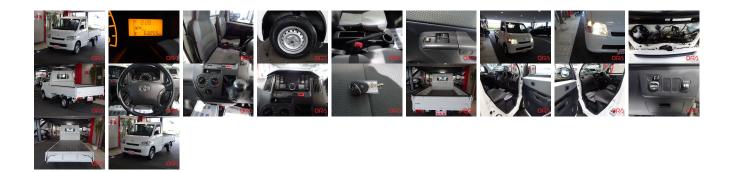

## Vahicle Information

| venicie I       | ORA 6128          |                   |               |                                                         |                     |                        |          |  |
|-----------------|-------------------|-------------------|---------------|---------------------------------------------------------|---------------------|------------------------|----------|--|
| ΤΟΥΟΤΑ          |                   |                   |               | First Registration Year:2019-08Manufacture Year:2019-08 |                     |                        | OKA 0120 |  |
| Model:          | LITE ACE<br>TRUCK | Chassis No:       | S402U-002**** | Transmission:<br>Mileage:                               | Automatic<br>63,255 | Exterior:<br>Interior: |          |  |
| Grade:<br>Fuel: | 4.5<br>Petrol     | Engine:<br>Seats: | 2             | Engine<br>Capacity:                                     | 1,500               |                        |          |  |
| Drive Train:    | 2WD               |                   |               | Color:                                                  | WHITE               |                        |          |  |

## Vehicle Options:

| Pwr Steering     | Pwr Wind               | Pwr Mirrors    | Center Lock  |         |
|------------------|------------------------|----------------|--------------|---------|
| Air Cond         | Reverse Camera         | Pwr Slide Door | Easy Closer  |         |
| Cruise Control   | ABS                    | Air Bag        | Fog Lamps    |         |
| HID Head Lamps   | LED Head Lamps         | Spare Key      | Remote Key   |         |
| Push Start       | Seat Heater            | Pwr Seat       | Leather Seat | \$7,700 |
| Floor Mat        | Sun Roof               | Alloy Wheels   | Grill Guard  |         |
| Rear Wiper       | Rear Spoiler           | Stereo         | Navi/TV      |         |
| Car CD           | Car MD                 | AUX            | Spare Tire   |         |
| Spare Tire Case  | Puncture Repairing Kit | Tool           | Jack         |         |
| Operators Manual | Maint. Record          |                |              |         |