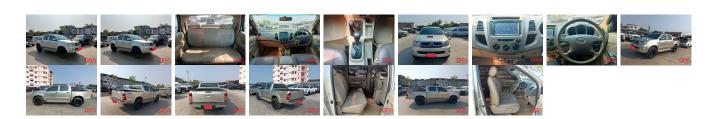

## **Vehicle Information**

**TOYOTA** First Registration Year: 2009-06

Manufacture Year: 2009-06

**Model:** DOUBLE CAB Chassis No: **Exterior:** Grade: 4.5 67,500 Mileage: Interior: **Engine:** 

Engine **Fuel:** Diesel 3,000 **Seats:** 5 Capacity:

**Drive Train:** 4WD Color: SILVER

## **Vehicle Options:**

| Pwr Steering     | Pwr Wind               | Pwr Mirrors    | Center Lock  |          |
|------------------|------------------------|----------------|--------------|----------|
| Air Cond         | Reverse Camera         | Pwr Slide Door | Easy Closer  |          |
| Cruise Control   | ABS                    | Air Bag        | Fog Lamps    |          |
| HID Head Lamps   | LED Head Lamps         | Spare Key      | Remote Key   |          |
| Push Start       | Seat Heater            | Pwr Seat       | Leather Seat | \$15,200 |
| Floor Mat        | Sun Roof               | Alloy Wheels   | Grill Guard  |          |
| Rear Wiper       | Rear Spoiler           | Stereo         | Navi/TV      |          |
| Car CD           | Car MD                 | AUX            | Spare Tire   |          |
| Spare Tire Case  | Puncture Repairing Kit | Tool           | Jack         |          |
| Operators Manual | Maint. Record          |                |              |          |