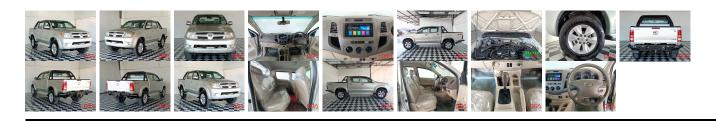

## Vahicle Information

| venicie I    | ORA 1462   |             |            |                                                         |           |           |          |  |
|--------------|------------|-------------|------------|---------------------------------------------------------|-----------|-----------|----------|--|
| ΤΟΥΟΤΑ       |            |             |            | First Registration Year:2008-06Manufacture Year:2008-06 |           |           | OKA 1402 |  |
| Model:       | DOUBLE CAB | Chassis No: | MR0FX29GXX | XX <b>Ki%iX%N</b> ssion:                                | Automatic | Exterior: |          |  |
| Grade:       | 4.5        | Engine:     |            | Mileage:                                                | 81,500    | Interior: |          |  |
| Fuel:        | Petrol     | Seats:      | 5          | Engine                                                  | 2,700     |           |          |  |
| Drive Train: | 4WD        |             |            | Capacity:                                               |           |           |          |  |
|              |            |             |            | Color:                                                  | SILVER    |           |          |  |

## Vehicle Options:

| Pwr Steering     | Pwr Wind               | Pwr Mirrors    | Center Lock  |          |
|------------------|------------------------|----------------|--------------|----------|
| Air Cond         | Reverse Camera         | Pwr Slide Door | Easy Closer  |          |
| Cruise Control   | ABS                    | Air Bag        | Fog Lamps    |          |
| HID Head Lamps   | LED Head Lamps         | Spare Key      | Remote Key   |          |
| Push Start       | Seat Heater            | Pwr Seat       | Leather Seat | \$12,500 |
| Floor Mat        | Sun Roof               | Alloy Wheels   | Grill Guard  |          |
| Rear Wiper       | Rear Spoiler           | Stereo         | Navi/TV      |          |
| Car CD           | Car MD                 | AUX            | Spare Tire   |          |
| Spare Tire Case  | Puncture Repairing Kit | Tool           | Jack         |          |
| Operators Manual | Maint. Record          |                |              |          |