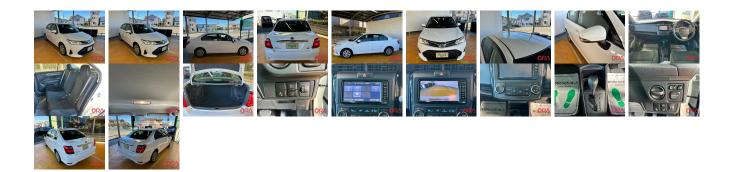

## **Vehicle Information**

|                 |                        |                   |               |                                        |                     |                        | ORA 1059 |
|-----------------|------------------------|-------------------|---------------|----------------------------------------|---------------------|------------------------|----------|
| ΤΟΥΟΤΑ          |                        |                   |               | rst Registration Y<br>anufacture Year: |                     |                        | OKA 1039 |
| Model:          | COROLLA<br>AXIO HYBRID | Chassis No:       | NKE165-718*** | * Transmission:<br>Mileage:            | Automatic<br>18,233 | Exterior:<br>Interior: |          |
| Grade:<br>Fuel: | 4.5<br>Hybrid          | Engine:<br>Seats: | 5             | Engine 1,500<br>Capacity:              | 11101101            |                        |          |
| Drive Train:    |                        |                   |               | Color:                                 | WHITE               |                        |          |

## Vehicle Options:

| Pwr Steering     | Pwr Wind               | Pwr Mirrors    | Center Lock  |         |
|------------------|------------------------|----------------|--------------|---------|
| Air Cond         | Reverse Camera         | Pwr Slide Door | Easy Closer  |         |
| Cruise Control   | ABS                    | Air Bag        | Fog Lamps    |         |
| HID Head Lamps   | LED Head Lamps         | Spare Key      | Remote Key   |         |
| Push Start       | Seat Heater            | Pwr Seat       | Leather Seat | \$6,500 |
| Floor Mat        | Sun Roof               | Alloy Wheels   | Grill Guard  |         |
| Rear Wiper       | Rear Spoiler           | Stereo         | Navi/TV      |         |
| Car CD           | Car MD                 | AUX            | Spare Tire   |         |
| Spare Tire Case  | Puncture Repairing Kit | Tool           | Jack         |         |
| Operators Manual | Maint. Record          |                |              |         |