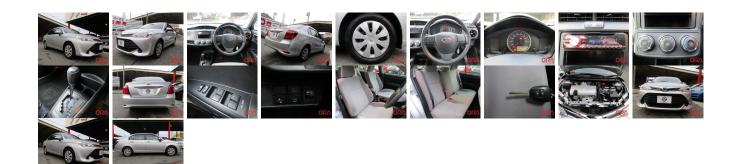

## . . . ſ .. -

| Vehicle I       | ORA 1062             |                   |                                                         |                                        |                     |                        |  |
|-----------------|----------------------|-------------------|---------------------------------------------------------|----------------------------------------|---------------------|------------------------|--|
| ΤΟΥΟΤΑ          |                      |                   | First Registration Year:2017-11Manufacture Year:2017-11 |                                        |                     | OKA 1002               |  |
| Model:          | COROLLA<br>AXIO 1.5X | Chassis No:       | NRE161-005****                                          | <sup>4</sup> Transmission:<br>Mileage: | Automatic<br>25,147 | Exterior:<br>Interior: |  |
| Grade:<br>Fuel: | 4.5<br>Petrol        | Engine:<br>Seats: | 5                                                       | Engine<br>Capacity:                    | 1,500               |                        |  |
| Drive Train:    | 2WD                  |                   |                                                         | Color:                                 | Silver              |                        |  |

## Vehicle Options:

| Pwr Steering     | Pwr Wind               | Pwr Mirrors    | Center Lock  |         |
|------------------|------------------------|----------------|--------------|---------|
| Air Cond         | Reverse Camera         | Pwr Slide Door | Easy Closer  |         |
| Cruise Control   | ABS                    | Air Bag        | Fog Lamps    |         |
| HID Head Lamps   | LED Head Lamps         | Spare Key      | Remote Key   |         |
| Push Start       | Seat Heater            | Pwr Seat       | Leather Seat | \$6,000 |
| Floor Mat        | Sun Roof               | Alloy Wheels   | Grill Guard  |         |
| Rear Wiper       | Rear Spoiler           | Stereo         | Navi/TV      |         |
| Car CD           | Car MD                 | AUX            | Spare Tire   |         |
| Spare Tire Case  | Puncture Repairing Kit | Tool           | Jack         |         |
| Operators Manual | Maint. Record          |                |              |         |