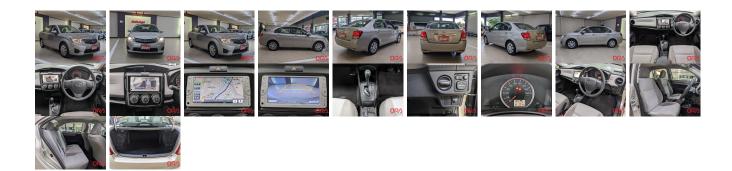

## 1 • 1 . C 4: -

| Vehicle I                 | ORA 1054                              |                                  |                |                                                               |                              |                        |          |
|---------------------------|---------------------------------------|----------------------------------|----------------|---------------------------------------------------------------|------------------------------|------------------------|----------|
| ΤΟΥΟΤΑ                    |                                       |                                  |                | st Registration Y<br>nufacture Year:                          |                              |                        | OKA 1054 |
| Model:<br>Grade:<br>Fuel: | COROLLA<br>AXIO 1.5X<br>4.5<br>Petrol | Chassis No:<br>Engine:<br>Seats: | NZE161-709**** | <sup>*</sup> Transmission:<br>Mileage:<br>Engine<br>Capacity: | Automatic<br>30,783<br>1,500 | Exterior:<br>Interior: |          |
| Drive Train:              |                                       |                                  |                | Color:                                                        | GOLD                         |                        |          |

## Vehicle Options:

| Pwr Steering     | Pwr Wind               | Pwr Mirrors    | Center Lock  |         |
|------------------|------------------------|----------------|--------------|---------|
| Air Cond         | Reverse Camera         | Pwr Slide Door | Easy Closer  |         |
| Cruise Control   | ABS                    | Air Bag        | Fog Lamps    |         |
| HID Head Lamps   | LED Head Lamps         | Spare Key      | Remote Key   |         |
| Push Start       | Seat Heater            | Pwr Seat       | Leather Seat | \$4,000 |
| Floor Mat        | Sun Roof               | Alloy Wheels   | Grill Guard  |         |
| Rear Wiper       | Rear Spoiler           | Stereo         | Navi/TV      |         |
| Car CD           | Car MD                 | AUX            | Spare Tire   |         |
| Spare Tire Case  | Puncture Repairing Kit | Tool           | Jack         |         |
| Operators Manual | Maint. Record          |                |              |         |