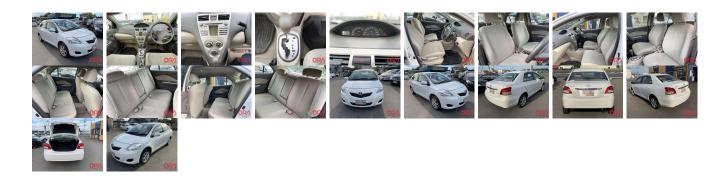

## **Vehicle Information**

| venicie I                                 | ORA 1019                        |                                  |                                                         |                                                            |                                         |                        |          |
|-------------------------------------------|---------------------------------|----------------------------------|---------------------------------------------------------|------------------------------------------------------------|-----------------------------------------|------------------------|----------|
| ΤΟΥΟΤΑ                                    |                                 |                                  | First Registration Year:2012-02Manufacture Year:2012-02 |                                                            |                                         |                        | OKA 1019 |
| Model:<br>Grade:<br>Fuel:<br>Drive Train: | BELTA X<br>4.5<br>Petrol<br>4WD | Chassis No:<br>Engine:<br>Seats: | NCP96-103****<br>5                                      | Transmission:<br>Mileage:<br>Engine<br>Capacity:<br>Color: | Automatic<br>23,515<br>1,300<br>WHITE M | Exterior:<br>Interior: |          |