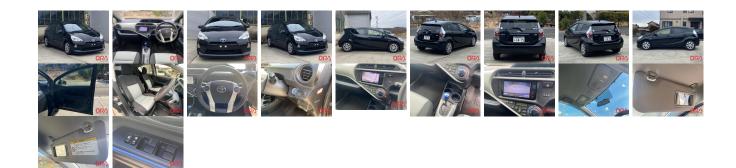

## **X7 1 \* 1 T @**

| Vehicle 1                                 | ORA 6005              |                                  |                                                         |                                                            |                                         |                        |            |  |
|-------------------------------------------|-----------------------|----------------------------------|---------------------------------------------------------|------------------------------------------------------------|-----------------------------------------|------------------------|------------|--|
| ΤΟΥΟΤΑ                                    |                       |                                  | First Registration Year:2014-07Manufacture Year:2014-07 |                                                            |                                         |                        | - OKA 0003 |  |
| Model:<br>Grade:<br>Fuel:<br>Drive Train: | AQUA<br>4.0<br>Hybrid | Chassis No:<br>Engine:<br>Seats: | NHP10-635****<br>5                                      | Transmission:<br>Mileage:<br>Engine<br>Capacity:<br>Color: | Automatic<br>45,899<br>1,500<br>Black M | Exterior:<br>Interior: |            |  |

## Vehicle Options:

| Pwr Steering     | Pwr Wind               | Pwr Mirrors    | Center Lock  |         |
|------------------|------------------------|----------------|--------------|---------|
| Air Cond         | Reverse Camera         | Pwr Slide Door | Easy Closer  |         |
| Cruise Control   | ABS                    | Air Bag        | Fog Lamps    |         |
| HID Head Lamps   | LED Head Lamps         | Spare Key      | Remote Key   |         |
| Push Start       | Seat Heater            | Pwr Seat       | Leather Seat | \$2,800 |
| Floor Mat        | Sun Roof               | Alloy Wheels   | Grill Guard  |         |
| Rear Wiper       | Rear Spoiler           | Stereo         | Navi/TV      |         |
| Car CD           | Car MD                 | AUX            | Spare Tire   |         |
| Spare Tire Case  | Puncture Repairing Kit | Tool           | Jack         |         |
| Operators Manual | Maint. Record          |                | n            |         |