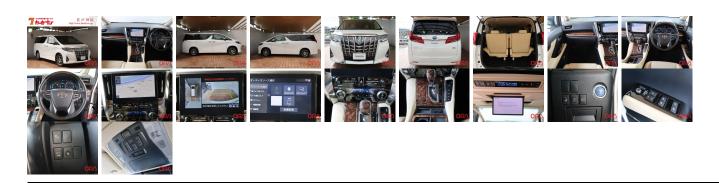

## Valiala Inf - 4:

| Vehicle I    | nformation            |             |               |                           |        |                       |                        | ORA 1216  |  |
|--------------|-----------------------|-------------|---------------|---------------------------|--------|-----------------------|------------------------|-----------|--|
| ΤΟΥΟΤΑ       |                       |             |               | 8                         |        | r: 2020-04<br>2020-04 |                        | -OKA 1210 |  |
| Model:       | ALPHARD<br>HYBRID G F | Chassis No: | AYH30-013**** | Transmission:<br>Mileage: |        |                       | Exterior:<br>Interior: |           |  |
|              | PACKAGE               | Engine:     |               | U                         | 15,376 |                       | interior:              |           |  |
| Grade:       | 4.5                   | Seats:      | 7             | Engine<br>Capacity:       | 2,500  |                       |                        |           |  |
| Fuel:        | Hybrid                |             |               | Color:                    | PEARL  |                       |                        |           |  |
| Drive Train: | 4WD                   |             |               |                           |        |                       |                        |           |  |

## Vehicle Options:

| Pwr Steering     | Pwr Wind               | Pwr Mirrors    | Center Lock          |   |
|------------------|------------------------|----------------|----------------------|---|
| Air Cond         | Reverse Camera         | Pwr Slide Door | Easy Closer          |   |
| Cruise Control   | ABS                    | Air Bag        | Fog Lamps            |   |
| HID Head Lamps   | LED Head Lamps         | Spare Key      | Remote Key           |   |
| Push Start       | Seat Heater            | Pwr Seat       | Leather Seat \$37,00 | 0 |
| Floor Mat        | Sun Roof               | Alloy Wheels   | Grill Guard          |   |
| Rear Wiper       | Rear Spoiler           | Stereo         | Navi/TV              |   |
| Car CD           | Car MD                 | AUX            | Spare Tire           |   |
| Spare Tire Case  | Puncture Repairing Kit | Tool           | Jack                 |   |
| Operators Manual | Maint. Record          |                |                      |   |