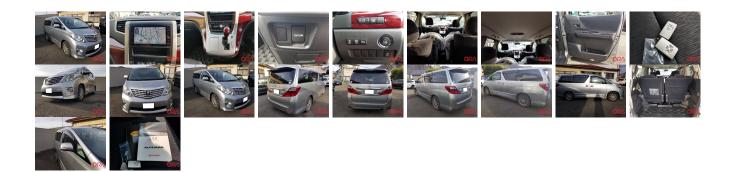

## 1 • 1 . **r** 4: -7

| Vehicle I    | ORA 1211 |             |                                                   |               |           |           |  |
|--------------|----------|-------------|---------------------------------------------------|---------------|-----------|-----------|--|
| ΤΟΥΟΤΑ       |          |             | First Registration Year:2008Manufacture Year:2008 |               |           | 6         |  |
| Model:       | ALPHARD  | Chassis No: | ANH20W-                                           | Transmission: | Automatic | Exterior: |  |
| Grade:       | 4.5      |             | 804****                                           | Mileage:      | 88,788    | Interior: |  |
| Fuel:        | Petrol   | Engine:     |                                                   | Engine        | 2,400     |           |  |
| Drive Train: | 2WD      | Seats:      | 7                                                 | Capacity:     |           |           |  |
|              |          |             |                                                   | Color:        | SILVER    |           |  |

## Vehicle Options:

| Pwr Steering     | Pwr Wind               | Pwr Mirrors    | Center Lock  |         |
|------------------|------------------------|----------------|--------------|---------|
| Air Cond         | Reverse Camera         | Pwr Slide Door | Easy Closer  |         |
| Cruise Control   | ABS                    | Air Bag        | Fog Lamps    |         |
| HID Head Lamps   | LED Head Lamps         | Spare Key      | Remote Key   |         |
| Push Start       | Seat Heater            | Pwr Seat       | Leather Seat | \$5,800 |
| Floor Mat        | Sun Roof               | Alloy Wheels   | Grill Guard  |         |
| Rear Wiper       | Rear Spoiler           | Stereo         | Navi/TV      |         |
| Car CD           | Car MD                 | AUX            | Spare Tire   |         |
| Spare Tire Case  | Puncture Repairing Kit | Tool           | Jack         |         |
| Operators Manual | Maint. Record          |                |              |         |