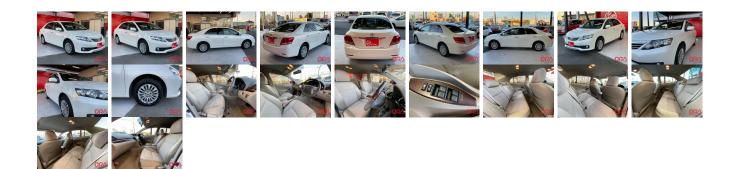

## Johiolo Inf 4:

| Vehicle I                                 | ORA 1206                |                                  |                     |                                                                         |                                       |                        |          |
|-------------------------------------------|-------------------------|----------------------------------|---------------------|-------------------------------------------------------------------------|---------------------------------------|------------------------|----------|
| ΤΟΥΟΤΑ                                    |                         |                                  |                     | st Registration Y<br>nufacture Year:                                    |                                       |                        | OKA 1200 |
| Model:<br>Grade:<br>Fuel:<br>Drive Train: | ALLION<br>4.5<br>Petrol | Chassis No:<br>Engine:<br>Seats: | NZT260-312****<br>5 | <sup>6</sup> Transmission:<br>Mileage:<br>Engine<br>Capacity:<br>Color: | Automatic<br>53,289<br>1,500<br>PEARL | Exterior:<br>Interior: |          |