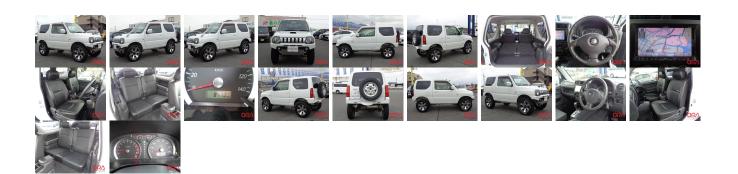

## Vahicle Information

| Vehicle I    | ORA 1323                    |                        |              |                                                         |                     |                        |          |  |
|--------------|-----------------------------|------------------------|--------------|---------------------------------------------------------|---------------------|------------------------|----------|--|
| SUZUKI       |                             |                        |              | First Registration Year:2012-05Manufacture Year:2012-05 |                     |                        | OKA 1525 |  |
| Model:       | JIMNY X-<br>ADVENTURE<br>XC | Chassis No:<br>Engine: | JB23W-69**** | Transmission:<br>Mileage:                               | Automatic<br>84,780 | Exterior:<br>Interior: |          |  |
| Grade:       | 4.5                         | Seats:                 | 4            | Engine<br>Capacity:                                     | 660                 |                        |          |  |
| Fuel:        | Petrol                      |                        |              | Color:                                                  | PEARL WHITE         |                        |          |  |
| Drive Train: | 4WD                         |                        |              |                                                         |                     |                        |          |  |

## Vehicle Options:

| Pwr Steering     | Pwr Wind               | Pwr Mirrors    | Center Lock  |         |
|------------------|------------------------|----------------|--------------|---------|
| Air Cond         | Reverse Camera         | Pwr Slide Door | Easy Closer  |         |
| Cruise Control   | ABS                    | Air Bag        | Fog Lamps    |         |
| HID Head Lamps   | LED Head Lamps         | Spare Key      | Remote Key   |         |
| Push Start       | Seat Heater            | Pwr Seat       | Leather Seat | \$7,700 |
| Floor Mat        | Sun Roof               | Alloy Wheels   | Grill Guard  |         |
| Rear Wiper       | Rear Spoiler           | Stereo         | Navi/TV      |         |
| Car CD           | Car MD                 | AUX            | Spare Tire   |         |
| Spare Tire Case  | Puncture Repairing Kit | Tool           | Jack         |         |
| Operators Manual | Maint. Record          |                | ""           |         |