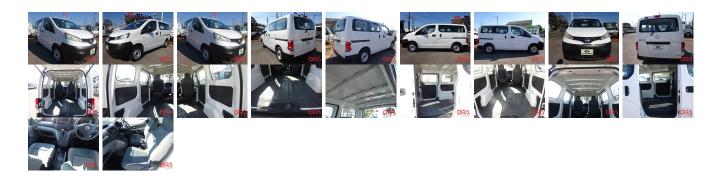

## **Vehicle Information**

| venicie 1    | ORA 1134             |             |            |                                                         |                    |   |                        |  |
|--------------|----------------------|-------------|------------|---------------------------------------------------------|--------------------|---|------------------------|--|
| NISSAN       | N                    |             |            | First Registration Year:2010-06Manufacture Year:2010-06 |                    |   | OKA 1154               |  |
| Model:       | NV200<br>VANETTE VAN | Chassis No: | VM20-01*** | ** Transmission:<br>Mileage:                            | : Automa<br>45,200 |   | Exterior:<br>Interior: |  |
|              | DX                   | Engine:     |            | 8                                                       | ,                  |   | Interior.              |  |
| Grade:       | 4.5                  | Seats:      | 5          | Engine<br>Capacity:                                     | 1,600              |   |                        |  |
| Fuel:        | Petrol               |             |            | Color:                                                  | WHITI              | Ξ |                        |  |
| Drive Train: | 2WD                  |             |            |                                                         |                    |   |                        |  |