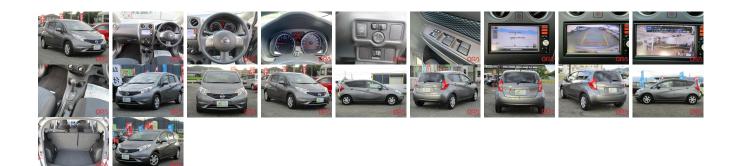

| Vehicle I                                 | OP & 1000               |                                  |                 |                                                            |                                    |  |                        |  |
|-------------------------------------------|-------------------------|----------------------------------|-----------------|------------------------------------------------------------|------------------------------------|--|------------------------|--|
| NISSAN                                    |                         |                                  |                 | First Registration Year:2014-06Manufacture Year:2014-06    |                                    |  | ORA 1099               |  |
| Model:<br>Grade:<br>Fuel:<br>Drive Train: | NOTE X<br>4.5<br>Petrol | Chassis No:<br>Engine:<br>Seats: | E12-25****<br>5 | Transmission:<br>Mileage:<br>Engine<br>Capacity:<br>Color: | Autom<br>74,000<br>1,200<br>Dark C |  | Exterior:<br>Interior: |  |

## Vehicle Options:

| Pwr Steering     | Pwr Wind               | Pwr Mirrors    | Center Lock  |         |
|------------------|------------------------|----------------|--------------|---------|
| Air Cond         | Reverse Camera         | Pwr Slide Door | Easy Closer  |         |
| Cruise Control   | ABS                    | Air Bag        | Fog Lamps    |         |
| HID Head Lamps   | LED Head Lamps         | Spare Key      | Remote Key   |         |
| Push Start       | Seat Heater            | Pwr Seat       | Leather Seat | \$3,000 |
| Floor Mat        | Sun Roof               | Alloy Wheels   | Grill Guard  |         |
| Rear Wiper       | Rear Spoiler           | Stereo         | Navi/TV      |         |
| Car CD           | Car MD                 | AUX            | Spare Tire   |         |
| Spare Tire Case  | Puncture Repairing Kit | Tool           | Jack         |         |
| Operators Manual | Maint. Record          |                |              |         |