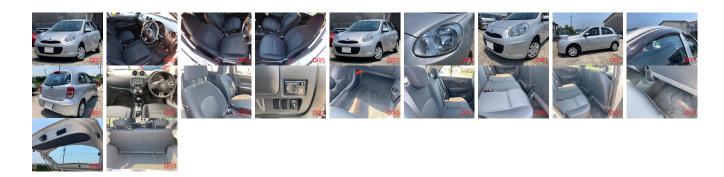

## 1.1 7 6 ..

| Vehicle I             | ORA 1083  |             |     |                                                         |           |           |          |  |
|-----------------------|-----------|-------------|-----|---------------------------------------------------------|-----------|-----------|----------|--|
| NISSAN                |           |             |     | First Registration Year:2010-04Manufacture Year:2010-04 |           |           | OKA 1065 |  |
| Model:                | MARCH 12S | Chassis No: | 123 | Transmission:                                           | Automatic | Exterior: |          |  |
| Grade:                | 4.5       | Engine:     |     | Mileage:                                                | 34,826    | Interior: |          |  |
| Fuel:<br>Drive Train: | Petrol    | Seats:      | 5   | Engine<br>Capacity:                                     | 1,200     |           |          |  |
|                       |           |             |     | Color:                                                  | SILVER M  |           |          |  |