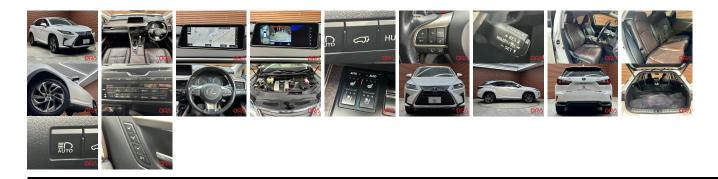

## **Vehicle Information**

| venicie I       | ORA 1293               |                                  |               |                                                         |                     |                        |          |  |
|-----------------|------------------------|----------------------------------|---------------|---------------------------------------------------------|---------------------|------------------------|----------|--|
| LEXUS           |                        |                                  |               | First Registration Year:2016-05Manufacture Year:2016-05 |                     |                        | ORA 1293 |  |
| Model:          | RX RX450H<br>VERSION L | Chassis No:<br>Engine:<br>Seats: | GYL20-003**** | Transmission:<br>Mileage:                               | Automatic<br>65,000 | Exterior:<br>Interior: |          |  |
| Grade:<br>Fuel: | 4.5<br>Hybrid          |                                  | 5             | Engine<br>Capacity:                                     | 3,500               |                        |          |  |
| Drive Train:    | 2WD                    |                                  |               | Color:                                                  | WHITE               |                        |          |  |

## Vehicle Options:

| Pwr Steering     | Pwr Wind               | Pwr Mirrors    | Center Lock  |          |
|------------------|------------------------|----------------|--------------|----------|
| Air Cond         | Reverse Camera         | Pwr Slide Door | Easy Closer  |          |
| Cruise Control   | ABS                    | Air Bag        | Fog Lamps    |          |
| HID Head Lamps   | LED Head Lamps         | Spare Key      | Remote Key   |          |
| Push Start       | Seat Heater            | Pwr Seat       | Leather Seat | \$22,000 |
| Floor Mat        | Sun Roof               | Alloy Wheels   | Grill Guard  |          |
| Rear Wiper       | Rear Spoiler           | Stereo         | Navi/TV      |          |
| Car CD           | Car MD                 | AUX            | Spare Tire   |          |
| Spare Tire Case  | Puncture Repairing Kit | Tool           | Jack         |          |
| Operators Manual | Maint. Record          |                |              |          |