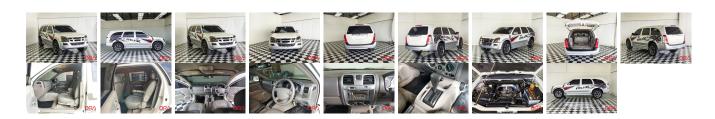

## **Vehicle Information**

**ISUZU** 

First Registration Year: 2005-06

Manufacture Year: 2005-06

Fuel: Diesel Seats: 7

Drive Train: 2WD

Seats: 7

Engine 3,000

Capacity:

Drive Train: 2WD Capacity:

Color: WHITE

## **Vehicle Options:**

| Pwr Steering     | Pwr Wind               | Pwr Mirrors    | Center Lock  |         |
|------------------|------------------------|----------------|--------------|---------|
| Air Cond         | Reverse Camera         | Pwr Slide Door | Easy Closer  |         |
| Cruise Control   | ABS                    | Air Bag        | Fog Lamps    |         |
| HID Head Lamps   | LED Head Lamps         | Spare Key      | Remote Key   |         |
| Push Start       | Seat Heater            | Pwr Seat       | Leather Seat | \$9,200 |
| Floor Mat        | Sun Roof               | Alloy Wheels   | Grill Guard  |         |
| Rear Wiper       | Rear Spoiler           | Stereo         | Navi/TV      |         |
| Car CD           | Car MD                 | AUX            | Spare Tire   |         |
| Spare Tire Case  | Puncture Repairing Kit | Tool           | Jack         |         |
| Operators Manual | Maint. Record          |                |              |         |