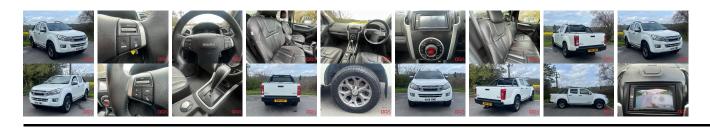

## Vahiala Taf •

| Vehicle I    | ODA 6111 |             |           |                                     |             |           |          |
|--------------|----------|-------------|-----------|-------------------------------------|-------------|-----------|----------|
| ISUZU        |          |             |           | First Registration Manufacture Year |             |           | ORA 6111 |
| Model:       | D-MAX    | Chassis No: | MP1TFS85J | - Transmission:                     | Automatic   | Exterior: |          |
| Grade:       | 4.0      |             | 004786024 | Mileage:                            | 105,000     | Interior: |          |
| Fuel:        | Diesel   | Engine:     |           | Engine                              | 2,500       |           |          |
| Drive Train: | 4WD      | Seats:      | 5         | Capacity:                           |             |           |          |
|              |          |             |           | Color:                              | PEARL WHITE |           |          |