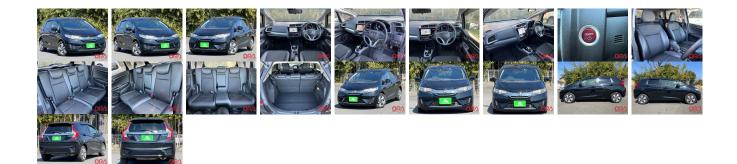

## 1 • 1 . C -4: 7

| Vehicle I       | ORA 1457                |                                  |            |                                                         |                     |                        |          |  |
|-----------------|-------------------------|----------------------------------|------------|---------------------------------------------------------|---------------------|------------------------|----------|--|
| HONDA           |                         |                                  |            | First Registration Year:2015-09Manufacture Year:2015-09 |                     |                        | OKA 1437 |  |
| Model:          | FIT HYBRID L<br>PACKAGE | Chassis No:<br>Engine:<br>Seats: | GP5-422*** | * Transmission:<br>Mileage:                             | Automatic<br>45,000 | Exterior:<br>Interior: |          |  |
| Grade:<br>Fuel: | 4.5                     |                                  | 5          | Engine<br>Capacity:                                     | 1,500               |                        |          |  |
| Drive Train:    | 2WD                     |                                  |            | Color:                                                  | BLACK               |                        |          |  |

## Vehicle Options:

| Pwr Steering     | Pwr Wind               | Pwr Mirrors    | Center Lock  |         |
|------------------|------------------------|----------------|--------------|---------|
| Air Cond         | Reverse Camera         | Pwr Slide Door | Easy Closer  |         |
| Cruise Control   | ABS                    | Air Bag        | Fog Lamps    |         |
| HID Head Lamps   | LED Head Lamps         | Spare Key      | Remote Key   |         |
| Push Start       | Seat Heater            | Pwr Seat       | Leather Seat | \$9,800 |
| Floor Mat        | Sun Roof               | Alloy Wheels   | Grill Guard  |         |
| Rear Wiper       | Rear Spoiler           | Stereo         | Navi/TV      |         |
| Car CD           | Car MD                 | AUX            | Spare Tire   |         |
| Spare Tire Case  | Puncture Repairing Kit | Tool           | Jack         |         |
| Operators Manual | Maint. Record          |                |              |         |