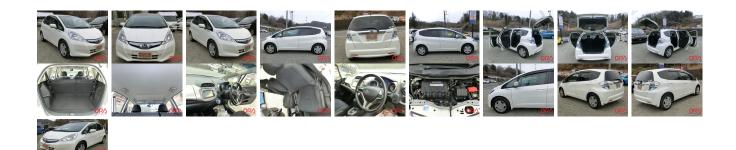

| Vehicle I                                 | ORA 6066                           |                                  |                 |                                                         |                           |      |                        |          |  |  |
|-------------------------------------------|------------------------------------|----------------------------------|-----------------|---------------------------------------------------------|---------------------------|------|------------------------|----------|--|--|
| HONDA                                     |                                    |                                  |                 | First Registration Year:2012-01Manufacture Year:2012-01 |                           |      |                        | OKA 0000 |  |  |
| Model:<br>Grade:<br>Fuel:<br>Drive Train: | FIT HYBRID<br>4.0<br>Hybrid<br>2WD | Chassis No:<br>Engine:<br>Seats: | GP1-112***<br>5 | * Transmission:<br>Mileage:<br>Engine<br>Capacity:      | Automa<br>31,959<br>1,300 | ntic | Exterior:<br>Interior: |          |  |  |
|                                           |                                    |                                  |                 | Color:                                                  | Pearl W                   | hite |                        |          |  |  |