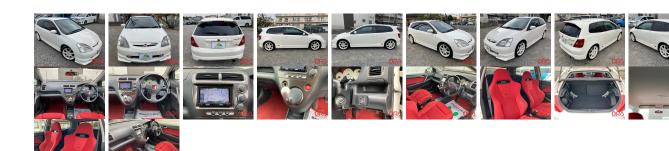

## **Vehicle Information**

HONDA First Registration Year: 2003-04
Manufacture Year: 2003-04

ORA 1156

**Model:** CIVIC TYPE R

**Chassis No:** EP3-100\*\*\*\*

4

Transmission: Manual

Exterior:

**Grade:** 4.5

**Engine:** 

**Mileage:** 48,000

Interior:

Fuel: Petrol

**Drive Train:** 

Seats:

Engine Capacity:

Color: WHITE

2,000

## **Vehicle Options:**

| Pwr Steering     | Pwr Wind               | Pwr Mirrors    | Center Lock  |         |
|------------------|------------------------|----------------|--------------|---------|
| Air Cond         | Reverse Camera         | Pwr Slide Door | Easy Closer  |         |
| Cruise Control   | ABS                    | Air Bag        | Fog Lamps    |         |
| HID Head Lamps   | LED Head Lamps         | Spare Key      | Remote Key   |         |
| Push Start       | Seat Heater            | Pwr Seat       | Leather Seat | \$7,000 |
| Floor Mat        | Sun Roof               | Alloy Wheels   | Grill Guard  |         |
| Rear Wiper       | Rear Spoiler           | Stereo         | Navi/TV      |         |
| Car CD           | Car MD                 | AUX            | Spare Tire   |         |
| Spare Tire Case  | Puncture Repairing Kit | Tool           | Jack         |         |
| Operators Manual | Maint. Record          |                |              |         |