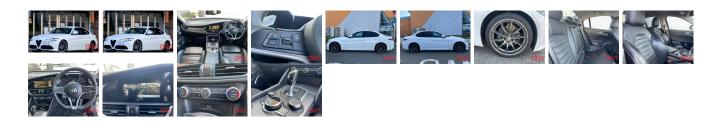

## **Vehicle Information**

| v enicie n                                | ORA 6126                       |                                  |                         |                                                                           |                                             |                        |          |  |
|-------------------------------------------|--------------------------------|----------------------------------|-------------------------|---------------------------------------------------------------------------|---------------------------------------------|------------------------|----------|--|
| ALFA ROMEO                                |                                |                                  |                         | First Registration Year:2018-09Manufacture Year:2018-09                   |                                             |                        | OKA 0120 |  |
| Model:<br>Grade:<br>Fuel:<br>Drive Train: | GIULIA<br>4.5<br>Petrol<br>2WD | Chassis No:<br>Engine:<br>Seats: | ZAREAELM<br>GME T4<br>5 | N6K76 l <b>Fřáňsmission:</b><br>Mileage:<br>Engine<br>Capacity:<br>Color: | Automatic<br>69,800<br>2,000<br>PEARL WHITE | Exterior:<br>Interior: |          |  |

## Vehicle Options:

| Pwr Steering     | Pwr Wind               | Pwr Mirrors    | Center Lock  |          |
|------------------|------------------------|----------------|--------------|----------|
| Air Cond         | Reverse Camera         | Pwr Slide Door | Easy Closer  |          |
| Cruise Control   | ABS                    | Air Bag        | Fog Lamps    |          |
| HID Head Lamps   | LED Head Lamps         | Spare Key      | Remote Key   |          |
| Push Start       | Seat Heater            | Pwr Seat       | Leather Seat | \$16,800 |
| Floor Mat        | Sun Roof               | Alloy Wheels   | Grill Guard  |          |
| Rear Wiper       | Rear Spoiler           | Stereo         | Navi/TV      |          |
| Car CD           | Car MD                 | AUX            | Spare Tire   |          |
| Spare Tire Case  | Puncture Repairing Kit | Tool           | Jack         |          |
| Operators Manual | Maint. Record          |                | 7            |          |